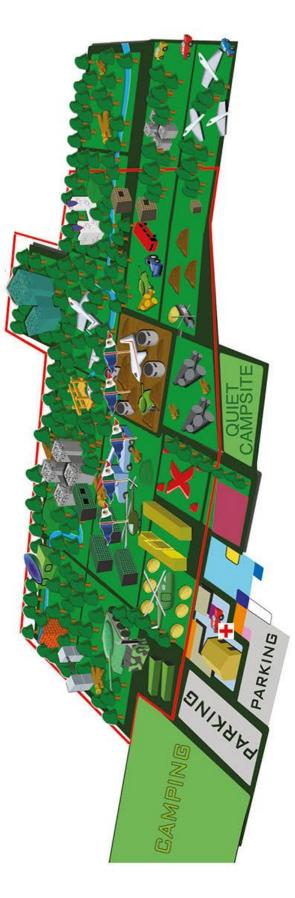

## CAMPING

Camping is available on Thursday, Friday, Saturday, and Sunday evenings. The camp site will open from 12:00 on Thursday; be aware - games will not begin until 10:00 on Friday.

Please note, some camping areas have been allocated for teams. You will be asked to move if you set up in a reserved area.

We insist that all campers respect the sites neighbours. Absolutely NO pyrotechnics or dry firing in the camp area. Please keep noise to a reasonable level. Any campers who do not respect the privacy of the local inhabitants will be ejected from the site and will not be permitted to play.

No refunds will be issued in such circumstances. Please ensure that you leave the camp site in the same condition that you found it.

Where possible, dogs should be left at home. If this is not possible, dogs **MUST** be on a lead **at all times**.

In the event of extreme weather, camp fires may be banned. This is at the event organisers discretion and will not be negotiable.

SHOP BOOKING IN